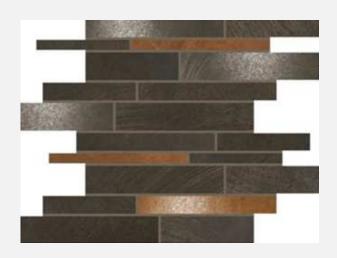

4"X Random" Accent Tile (Backsplash & Accent Ribbons Only) "CW44 Earth Tide"

4"X8" Marble Falls Wall Tile (Backsplash & Tub Platforms) "Grey Pearl MA43"

4"X8" Marble Falls Wall Tile (Backsplash & Tub Platforms) "Higland Beige MA42"