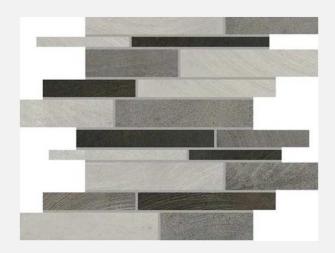

451 Southern Ave. Strattanville, PA

3"X6" Colorwaves Tile (Accent Ribbon & Backsplash Only) "Feather White CW02"

3"X6" Colorwaves Tile (Accent Ribbon & Backsplash Only) "Midnight Black CW20"

4"X Random" Accent Tile (Backsplash & Accent Ribbons Only) "CW41 Silver Surge"